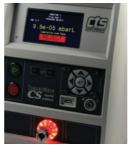

Multi Language

Vivid, full color high resolution display

Simple intuitive operator interface

## **Display Options**

- Large Full Color LCD Display with Graphing Capability
- User friendly icon based menus
- Prominent Light ring indicator provides operator clear feedback of test results