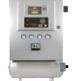

# TracerMate CS

Providing world-class leak test and assembly verification solutions to industries around the globe.

# **TracerMate CS**

# **Innovative Technology for Today's Production Environment**

The TracerMate CS is a precision benchtop or wall mount charge instrument designed for maximum performance and minimal space requirements. TracerMate CS instrument utilizes advanced algorithms derived from over 30 years of proven tracer gas handling experience to produce the fastest and most accurate results.

TracerMate CS Charging System