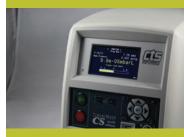

## **Display Options**

- Large Full Color LCD Display with Graphing Capability
- User friendly icon based menus
- Prominent Light ring indicator provides operator clear feedback of test results