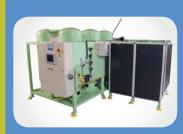

# Helium Reclaim Gas Recovery System

The CTS TracerMate ReClaim (TMRC) line of systems come in six standard models up to 300 psig. We also offer custom solutions for special applications. Every TMRC unit is designed to deliver the precise amount of gas each and every time. The efficiency of the TMRC systems will assure optimized savings in helium or other gas reclaim, making our systems the right choice.