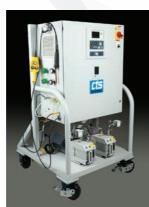

em

The CTS TracerMate ReClaim (TMRC) line of systems come in six standard models up to 300 psig. We also offer custom solutions for special applications. Every TMRC unit is designed to deliver the precise amount of gas each and every time. The efficiency of the TMRC systems will assure optimized savings in helium or other gas reclaim, making our systems the right choice.



TracerMate CS Charging System

# **Standard Test Configurations**

- Single or Multi Step Proof/UL Test
- Pressure/ Decay ΔP
- Part Evacuation with Vacuum Decay  $\Delta P/\Delta T$
- Gross Leak Fill with Pressure Decay ΔP/ΔT
- Fine Leak Fill with Pressure Decay  $\Delta P/\Delta T$
- Tracer Gas Reclaim Vent
- Capillary Test
- Water Test
- Part Post Evacuation
- N2 Back Fill or Part Clean Cycle
- High Vacuum Pump Out



# **Advanced Communication**

- Pre-programmed to interface with most gas detection devices/instruments
- Ethernet
- Email
- USB
- RS232
- Barcode

## **Display Options**

- Large Full Color LCD Display with Graphing Capability
- User friendly icon based menus
- Prominent Light ring indicator provides operator clear feedback of test results

# Advanced Test Configurations

- Tracer Gas Accumulation Mode
- Hard Vacuum No Chamber Valve Control
- Hard Vacuum Chamber Valve Control
- Sniffer Single Test Point
- Sniffer Test with Multiple Test Points
  - Sniffer Clam Shell Mode
  - Available with Multiple Test Points
- Part Evacuation with Monitored Refrigerant Fill

# **Other TracerMate Products**









Helium Reclaim Gas Recovery System

## Gas Leak Standards

Tracer Gas Mixer

**Sniffer