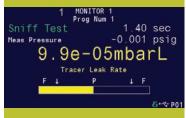

## **Display Options**

- Large Full Color LCD Display with Graphing Capability
- User friendly icon based menus
- Prominent Light ring indicator provides operator clear feedback of test results