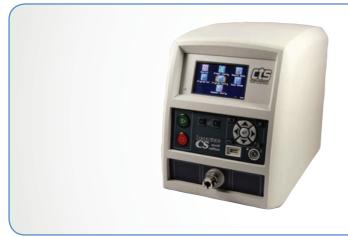

# **Innovative Technology for Today's Production Environment**

The TracerMate CS is a precision benchtop or wall mount charge instrument designed for maximum performance and minimal space requirements. TracerMate CS instrument utilizes advanced algorithms derived from over 30 years of proven tracer gas handling experience to produce the fastest and most accurate results.

Multi Language

Vivid, full color high resolution display

Simple intuitive operator interface

#### Compact design

Bench Top - 11.25" high x 9" wide x 15" deep Modular manifold - mounted valves and transducer(s) Wall Mount - 16" high x 14" wide x 8" deep