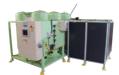

# Helium Reclaim Gas Recovery System

The CTS TracerMate ReClaim (TMRC) line of systems come in six standard models up to 300 psig. We also offer custom solutions for special applications. Every TMRC unit is designed to deliver the precise amount of gas each and every time. The efficiency of the TMRC systems will assure optimized savings in helium or other gas reclaim, making our systems the right choice.