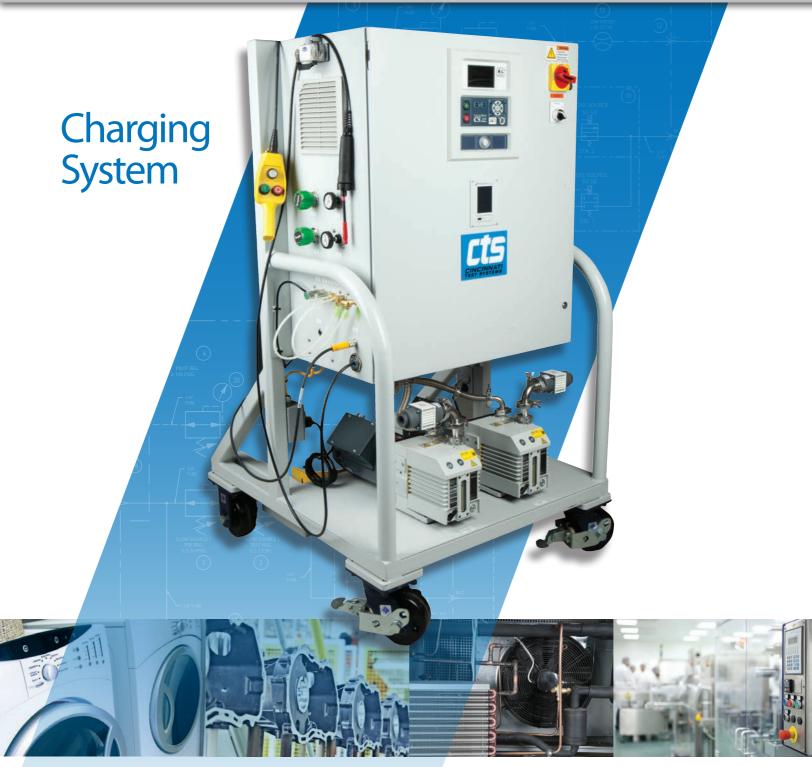

# **Innovative Technology for Today's Production Environment**

The TracerMate CS is a precision benchtop or wall mount charge instrument designed for maximum performance and minimal space requirements. TracerMate CS instrument utilizes advanced algorithms derived from over 30 years of proven tracer gas handling experience to produce the fastest and most accurate results.

TracerMate CS Charging System